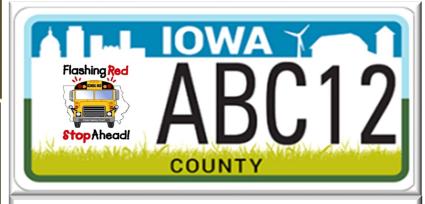

Please Remit IPTA Decal payments to the following address:

7211 Bryn Mawr Drive Urbandale, Iowa 50322 Help the IPTA place this "Flashing Red, Stop Ahead!" decal on license plates in all 99 counties in Iowa!

One individual can proactively promote student safety!

Order one or more for your vehicle and help get this important student safety message out to every driver in Iowa!

\*\* Amount Due: See Price chart \*\*